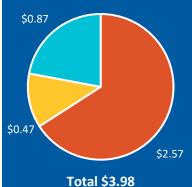

#### **IHA Capital Funding Request**

The 2025 capital funding request by IHA, detailed in the attached letter, is \$3,984,400 (2024 - \$6,146,450), representing OSRHD's share at 40% of total estimated project costs.

#### REGIONAL HOSPITAL D<u>ISTRICT</u>

The current year ask was reduced by \$145,712 to \$3,838,688 to accurately reflect prior year commitments.

The cash flow for future years was estimated based on the assumption that we will continue to fund 30% of project costs presented by IHA.