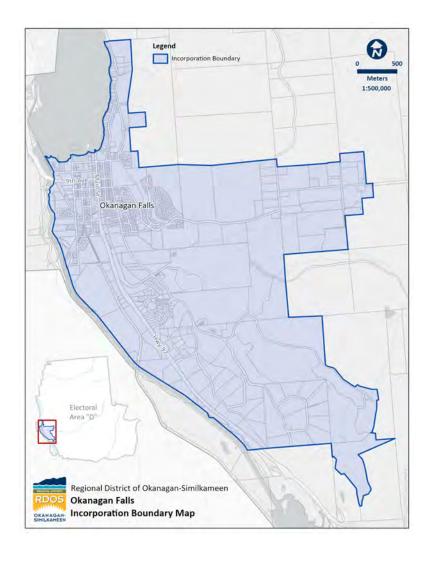

Governance
Option #1:
Okanagan Falls
Municipality

If Okanagan Falls were to incorporate into a new municipality, the community would be governed by a new Council made up of four (4) Councillors and one (1) Mayor. The Council would be the locally-elected body responsible for making decisions on local services like roads, water, sewer, parks, recreation, bylaw enforcement, and planning.

This option may appeal to you if you:

- Want service levels, priorities, and decisions made by a locally-elected Council
- Want greater control over the community's finances (including the ability to create reserve funds for future needs and priorities)
- Do not wish to rely on the Province for local road maintenance
- Want greater access to grant programs (that could be granted directly to a municipality, rather than to a regional district to decide how to distribute)
- Want access to provincial financial incentives that are given to communities that incorporate
- Are comfortable paying slightly higher local property taxes in exchange for greater local control over services and decisions

If Okanagan Falls remains part of RDOS Electoral Area "D," the entire Area "D" community would continue to elect one (1) electoral area director to the RDOS Board of Directors. The 20-person Board (9 electoral area directors and 11 municipal directors) would continue to make decisions about services and priorities in Okanagan Falls.

If there is not enough interest in incorporation to hold a community vote, or if a vote is held and incorporation is not supported, Okanagan Falls will automatically remain as part of Electoral Area "D."

This option may appeal to you if you:

- Are satisfied to leave local service delivery, priority setting, and decisions with RDOS' 20 directors, with one (1) electoral area director representing Area "D" (including Okanagan Falls)
- Are content to continue to pay and rely on the Province for local road maintenance
- Are satisfied with the range and level of local services provided to the community (including planning and development approvals, utilities, parks and recreation, bylaw enforcement, building inspection and economic development)
- Are satisfied to have RDOS to continue to have responsibility over local financial management, including reserve funds and property taxes
- Seek the lowest-cost local property taxes
- Believe that, in the years ahead, Okanagan Falls can be well-governed and appropriately serviced as part of Electoral Area "D" in the RDOS