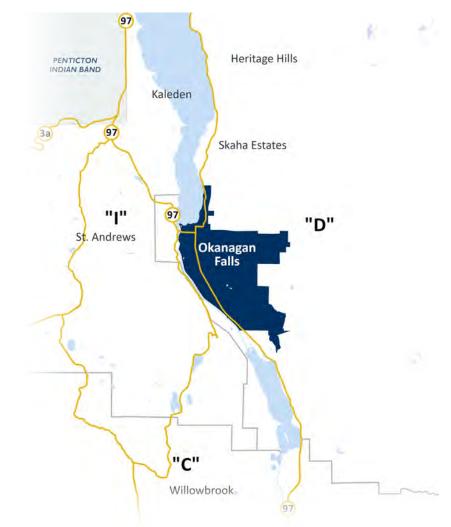

If Okanagan Falls remains part of RDOS Electoral Area "D," the entire Area "D" community would continue to elect one (1) electoral area director to the RDOS Board of Directors. The 20-person Board (9 electoral area directors and 11 municipal directors) would continue to make decisions about services and priorities in Okanagan Falls.

If there is not enough interest in incorporation to hold a community vote, or if a vote is held and incorporation is not supported, Okanagan Falls will automatically remain as part of Electoral Area "D."

This option may appeal to you if you:

- Are satisfied to leave local service delivery, priority setting, and decisions with RDOS' 20 directors, with one (1) electoral area director representing Area "D" (including Okanagan Falls)
- Are content to continue to pay and rely on the Province for local road maintenance
- Are satisfied with the range and level of local services provided to the community (including planning and development approvals, utilities, parks and recreation, bylaw enforcement, building inspection and economic development)
- Are satisfied to have RDOS to continue to have responsibility over local financial management, including reserve funds and property taxes
- Seek the lowest-cost local property taxes
- Believe that, in the years ahead, Okanagan Falls can be well-governed and appropriately serviced as part of Electoral Area "D" in the RDOS