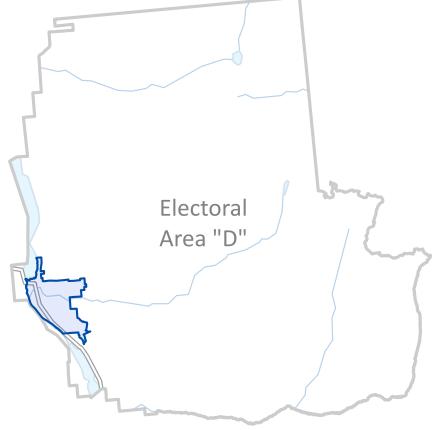

If Okanagan Falls remains part of RDOS Electoral Area "D," the entire Area "D" community would continue to elect one (1) electoral area director to the RDOS Board of Directors. The 20-person Board (9 electoral area directors and 11 municipal directors) would continue to make decisions about services and priorities in Okanagan Falls.

This option may appeal to you if you:

- Are satisfied to leave local service delivery, priority setting, and decisions with RDOS' 20 directors, with one (1) electoral area director representing Area "D" (including Okanagan Falls)
- Are content to continue to pay and rely on the Province for local road maintenance
- Are satisfied with the range and level of local services provided to the community (including planning and development approvals, utilities, parks and recreation, bylaw enforcement, building inspection and economic development)
- Are satisfied to have RDOS to continue to have responsibility over local financial management, including reserve funds and property taxes
- Seek the lowest-cost local property taxes
- Believe that, in the years ahead, Okanagan Falls can be well-governed and appropriately serviced as part of Electoral Area "D" in the RDOS